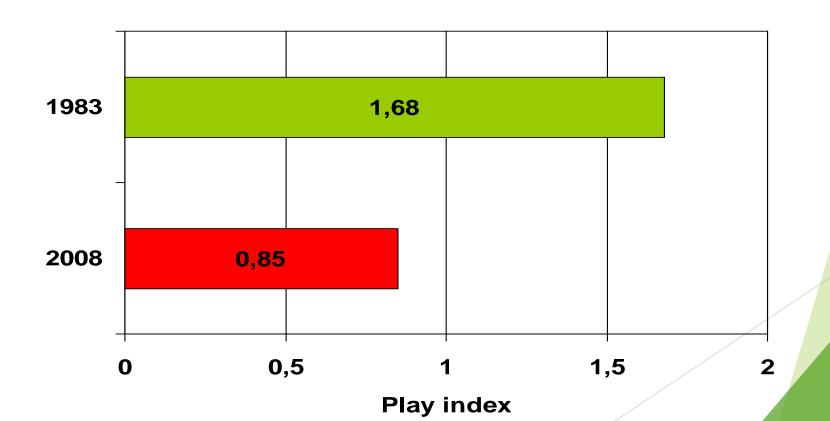

#### Observation in districts: evolution 1983-2008

The play index is the ratio of the number of children observed in the number of children that live there.

# Comparison play-index 1983 en 2008

|                  | Observed children | Childen living in district | Play-index |
|------------------|-------------------|----------------------------|------------|
| 7 wijken in 1983 | 1751              | 1042                       | 1,68       |
| 7 wijken in 2008 | 1435              | 1687                       | 0,85       |